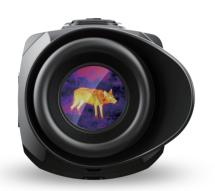

# **ZOOM Series ZH38**

The ZH38 is a high-end thermal imaging monocular for outdoor. It has three "FIRSTS" in the industry, those are dual field of view (FOV), 1440×1080 high display resolution and shutterless technology. While maintaining the advantages of clear images, the ZH38 also has a variety of diversified color options, PIP, digital zoom, hot spot tracking, probability rangefinding and other functions. It could be extensively used for night hunting, observation and terrain positioning, search and rescue, etc.

#### -\(\frac{1}{\sigma}\)- 1440×1080 FHD OLED Display

Using 1440×1080 FHD OLED display, the observation effect is more excellent. And the 20×magnification eyepiece makes the target search more accurate and the observation distance is longer.