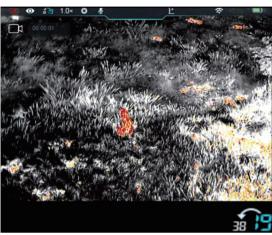

#### PIP Function

The ZH38 provideS a 2× magnified area on the top to help to magnify the target while keeping the rest of the field of view visible.

For different hunting environments and personal habits, ZH38 provides more than 5 color palettes, including "white hot" "black hot" "red hot" "color" and "hot target highlight". Switching between different color palettes is fast and easy.

white hot black hot red hot color hot target highlight