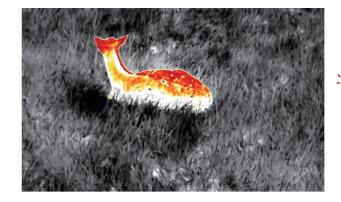

# - 12µm Thermal Imaging Sensor with NETD ≤25mK

ZH38 is equipped with uncooled Vox 12um 640×512 high resolution sensor featuring NETD ≤25mk (25°C, F#=1.0). With the powerful sensor and image algorithm, better image quality is provided.

#### - Built-in Ultra clear Mode

The built-in ultra clear mode is especially designed for harsh weather conditions, such as in heavy fog and rain. Ultra clear mode can result in a more detailed field of view and enhanced object identification capabilities.