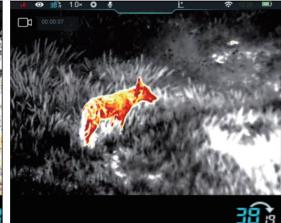

#### PIP Function

The ZH38 provideS a 2× magnified area on the top to help to magnify the target while keeping the rest of the field of view visible.

For different hunting environments and personal habits, ZH38 provides more than 5 color palettes, including "white hot" "black hot" "red hot" "color" and "hot target highlight". Switching between different color palettes is fast and easy.

white hot black hot red hot color hot target highlight