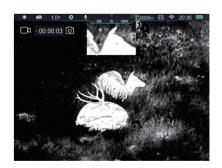

#### PIP Function

The ZH38 provideS a 2× magnified area on the top to help to magnify the target while keeping the rest of the field of view visible.

For different hunting environments and personal habits, ZH38 provides more than 5 color palettes, including "white hot" "black hot" "red hot" "color" and "hot target highlight". Switching between different color palettes is fast and easy.