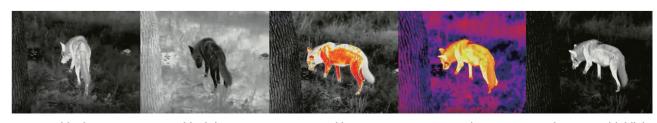

#### PIP Function

The ZH38 provideS a 2× magnified area on the top to help to magnify the target while keeping the rest of the field of view visible.

For different hunting environments and personal habits, ZH38 provides more than 5 color palettes, including "white hot" "black hot" "red hot" "color" and "hot target highlight". Switching between different color palettes is fast and easy.

white hot black hot red hot color hot target highlight